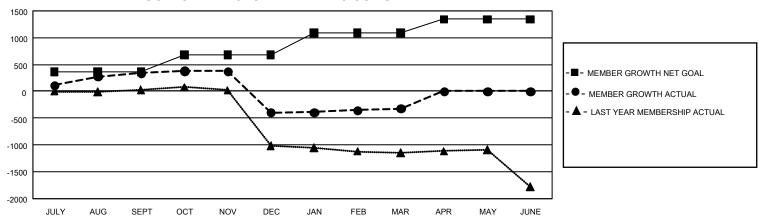

## GMT Constitutional Area 3, Group C

REPORT DOES NOT INCLUDE CLUBS IN UNDISTRICTED AREAS.

| Clubs                 |               |           |               | Members               |                        |                         |                                                    |
|-----------------------|---------------|-----------|---------------|-----------------------|------------------------|-------------------------|----------------------------------------------------|
| RESULTS FOR 2023-2024 |               |           |               | RESULTS FOR 2023-2024 |                        |                         |                                                    |
| QUARTER               | NEW CLUB GOAL | NEW CLUBS | DROPPED CLUBS | QUARTER MEM           | BER GROWTH NET<br>GOAL | MEMBER GROWTH<br>ACTUAL | DROPPED MEMBERS<br>ACTUAL (including<br>transfers) |
| JULY/AUG/SEPT         | 42            | 5         | 4             | JULY/AUG/SEPT         | 361                    | 754                     | 296                                                |
| OCT/NOV/DEC           | 3             | 5         | 20            | OCT/NOV/DEC           | 315                    | 497                     | 1,169                                              |
| JAN/FEB/MAR           | 51            | 3         | 6             | JAN/FEB/MAR           | 416                    | 534                     | 350                                                |
| APR/MAY/JUNE          | 36            | 0         | 0             | APR/MAY/JUNE          | 252                    | 0                       | 0                                                  |

## GOALS AND ACTUAL MEMBERS CUMULATIVE

| DROPPED CLUBS: 30 |       | 334 CLUBS OF 805 ADDED 1<br>OR MORE NEW MEMBERS | GENDER DISTRIBUTION                 |                |  |
|-------------------|-------|-------------------------------------------------|-------------------------------------|----------------|--|
|                   |       |                                                 | MALE                                | 7,885 (48.89%) |  |
|                   |       |                                                 | FEMALE                              | 8,237 (51.07%) |  |
| DROPPED MEMBERS   |       |                                                 | NON BINARY                          | 0 (0.00%)      |  |
| DECEASED          | 97    |                                                 | PREFER NOT TO ANSWER                | 6 (0.04%)      |  |
| CLUB CANCELLED    | 349   |                                                 | TOTAL FAMILY UNIT MEMBERS 6,5       |                |  |
| OTHER             | 1,369 | CLICK HERE FOR                                  | 1,000,000,000                       |                |  |
| TOTAL             | 1,815 | CUMULATIVE MEMBERSHIP DATA                      | FAMILY MEMBERS PAYING HALF DUES 3,8 |                |  |