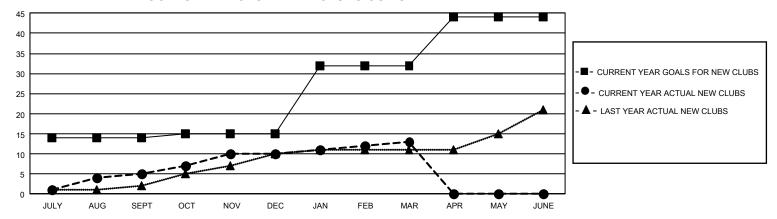

## GMT Constitutional Area 3, Group C

REPORT DOES NOT INCLUDE CLUBS IN UNDISTRICTED AREAS.

| Clubs                 |               |           |               | Members               |                        |                         |                                                    |
|-----------------------|---------------|-----------|---------------|-----------------------|------------------------|-------------------------|----------------------------------------------------|
| RESULTS FOR 2023-2024 |               |           |               | RESULTS FOR 2023-2024 |                        |                         |                                                    |
| QUARTER               | NEW CLUB GOAL | NEW CLUBS | DROPPED CLUBS | QUARTER MEM           | BER GROWTH NET<br>GOAL | MEMBER GROWTH<br>ACTUAL | DROPPED MEMBERS<br>ACTUAL (including<br>transfers) |
| JULY/AUG/SEPT         | 42            | 5         | 4             | JULY/AUG/SEPT         | 361                    | 754                     | 296                                                |
| OCT/NOV/DEC           | 3             | 5         | 20            | OCT/NOV/DEC           | 315                    | 497                     | 1,169                                              |
| JAN/FEB/MAR           | 51            | 3         | 6             | JAN/FEB/MAR           | 416                    | 534                     | 350                                                |
| APR/MAY/JUNE          | 36            | 0         | 0             | APR/MAY/JUNE          | 252                    | 0                       | 0                                                  |

## GOALS AND ACTUAL NEW CLUBS CUMULATIVE